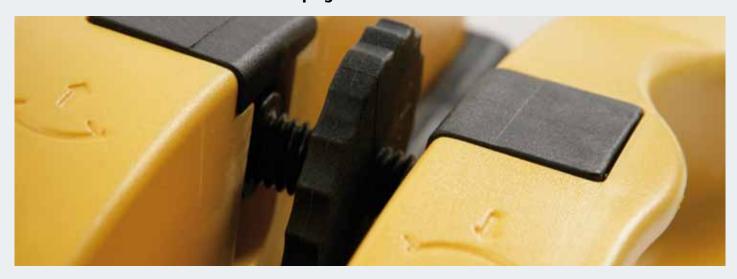

## Flexible hand block - the solution for shaping

Sanding concave and convex shapes is even easier thanks to our newly developed flexible hand sanding block. The curvature of the surface can be precisely fine-adjusted using the adjusting wheel. This makes it considerably easier to sand concave and convex shapes.

#### **Advantages**

- Adapts to surface contours
- Concave / convex shape is finely adjustable via an adjusting wheel
- Multi-hole air chamber backing provides full surface dust extraction and ensures a dust-free working environment
- For ergonomic manual work
- Suitable for standard, multi-hole and net-type abrasives
- Exclusively available from sia Abrasives