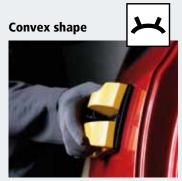

#### **Application**

- Sanding convex and concave contours on a variety of materials

#### **Advantages**

- Adapts to surface contours
- Concave / convex shape is finely adjustable via an adjusting wheel
- Multi-hole air chamber backing provides full surface dust extraction and ensures a dust-free working environment
- For ergonomic manual work
- Suitable for standard, multi-hole and net-type abrasives
- Exclusively available from sia Abrasives