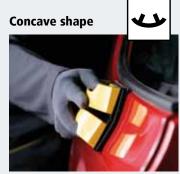

#### **Application**

- Sanding convex and concave contours on a variety of materials

#### **Advantages**

- Adapts to surface contours
- Concave / convex shape is finely adjustable via an adjusting wheel
- Multi-hole air chamber backing provides full surface dust extraction and ensures a dust-free working environment
- For ergonomic manual work
- Suitable for standard, multi-hole and net-type abrasives
- Exclusively available from sia Abrasives