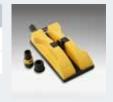

## Flexible hand block - the solution for shaping

Sanding concave and convex shapes is even easier thanks to our newly developed flexible hand sanding block. The curvature of the surface can be precisely fine-adjusted using the adjusting wheel. This makes it considerably easier to sand concave and convex shapes.

| Product                      | Dimension       | Article ID   |
|------------------------------|-----------------|--------------|
| Flexible 49-hole hand block* | 115 x 230 mm    | 0020.6518.01 |
| Extraction hose              | Ø25/Ø21x4000 mm | 0020.3925.01 |

<sup>\*</sup> Comes complete with a control valve and an adapter.

sia Abrasives Industries AG 8501 Frauenfeld Switzerland