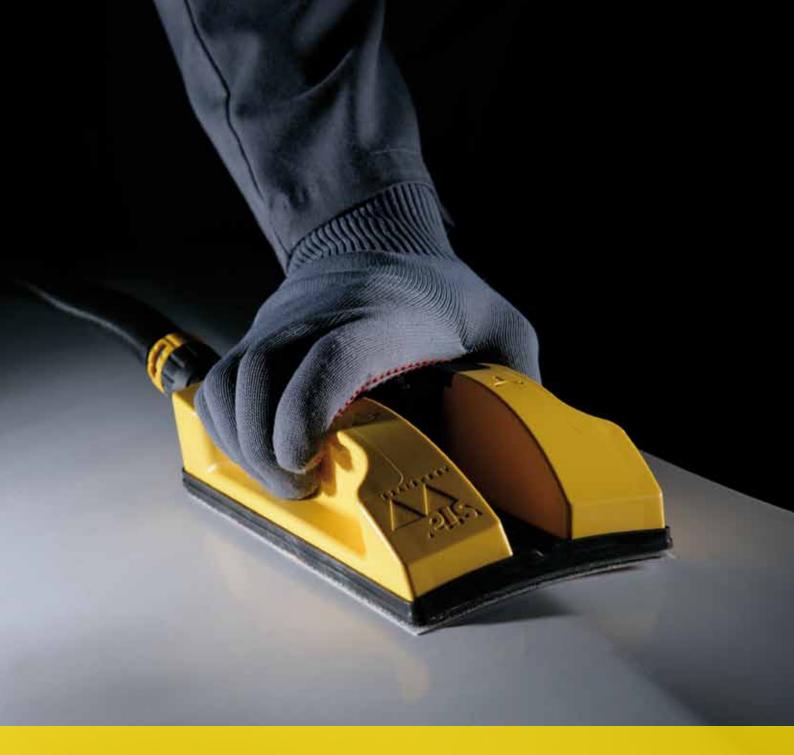

## Flexible hand block - the solution for shaping

Sanding concave and convex shapes is even easier thanks to our newly developed flexible hand sanding block. The curvature of the surface can be precisely fine-adjusted using the adjusting wheel. This makes it considerably easier to sand concave and convex shapes.

This innovative product has been specially designed for sia Abrasives customers and has been filed for patent.