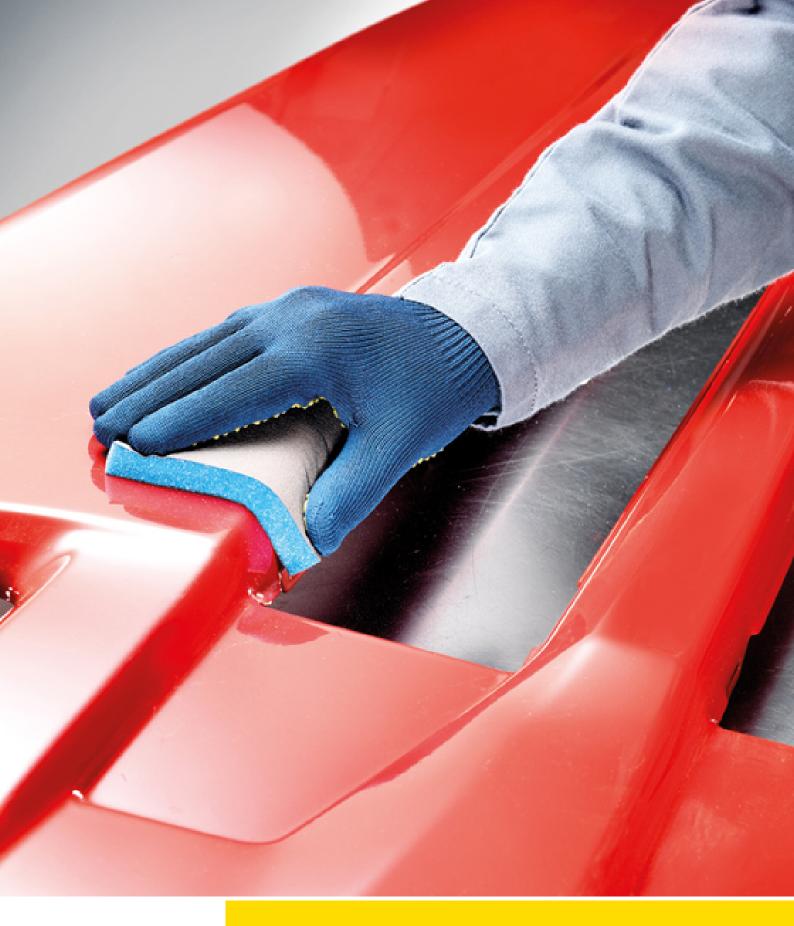

## adapts perfectly to the workpiece

Be it curves, shapes or contours – an even and perfect sanding pattern can be achieved with 7983 siasponge flex. The extrasoft foam of siasponge flex ensures maximum conformability.

- Can be used wet or dry
- Colour coded for easy identification
- Low clogging thanks to 3D properties imparted by foam, binder system and grit
- For hard-to-reach areas and round profiles
- Consistent surface finishes even on curved workpieces
- Regular scratch depth due to consistent grinding performance
- Minimal risk of sanding through from high contact pressure